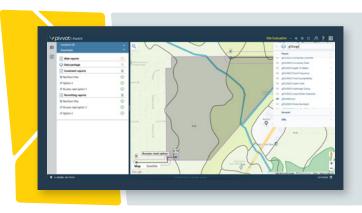

## **ACCESS DATA**

- Intuitive mapping allows you to drop or upload a point, line, or polygon.
- Overlay data layers to identify constraints instantly
- Download crossing and impact reports in minutes.

## **VISUALIZE MAP**

- Utilize high-resolution slope, hydric soils, and other data to get a deeper understanding of potential issues.
- Identify adjacent and nearby parcels owned by the same landowner to identify access roads and alternative locations.
- Export landowner contact lists to expedite landowner outreach and negotiations.