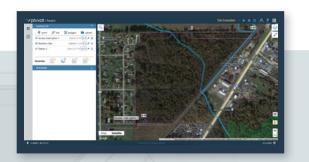

## **ACCESS DATA**

- Intuitive mapping allows you to drop or upload a point, line, or polygon.
- Overlay data layers to identify constraints instantly
- Download crossing and impact reports in minutes.

## **VISUALIZE MAP**

- Utilize high-resolution slope, hydric soils, and other data to get a deeper understanding of potential issues.
- Identify adjacent and nearby parcels owned by the same landowner to identify access roads and alternative locations.
- Export landowner contact lists to expedite landowner outreach and negotiations.